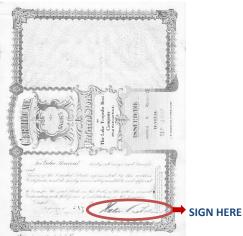

## WHERE DO I SIGN ON THE STOCK **CERTIFICATE?**

Sign at the lower right portion at the back of your stock certificate.