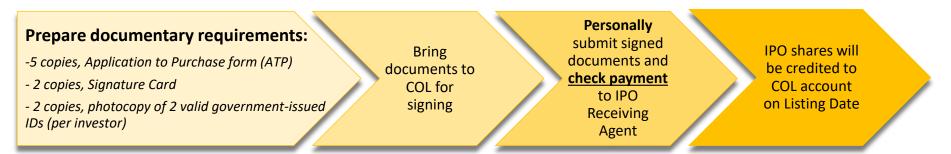

## Subscribing to IPO'S



## **Option 1: LSIP Subscription**



## **Option 2: Online Subscription**

| www.colfinancial.com<br>and then click on IPO<br>Banner on the Home | Provide<br>sufficient cash<br>balance in<br>portfolio for<br>subscription<br>amount before<br>deadline | IPO shares will be<br>credited to COL<br>account on<br>Listing Date |
|---------------------------------------------------------------------|--------------------------------------------------------------------------------------------------------|---------------------------------------------------------------------|
|---------------------------------------------------------------------|--------------------------------------------------------------------------------------------------------|---------------------------------------------------------------------|

\*Online subscript